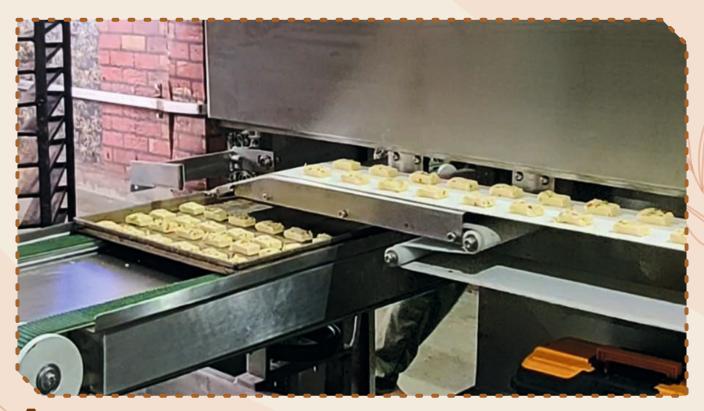

# Baking at Scale Perfected With Precision

### 8 Tons

We produce on an average 8 tons every day in our automated production plant.

125+

**No. of Products** 

26+

Franchise/Outlest

35+

**Years of Experience** 