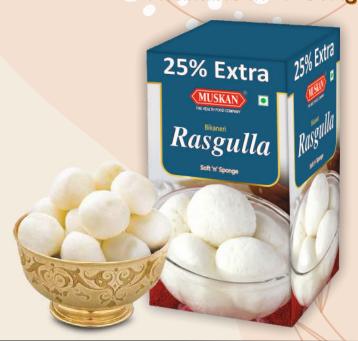

## **RASGULLA**

Available in -1Kg

### RASGULLA

Available in -1Kg

#### RASGULLA Available in -1250Kg