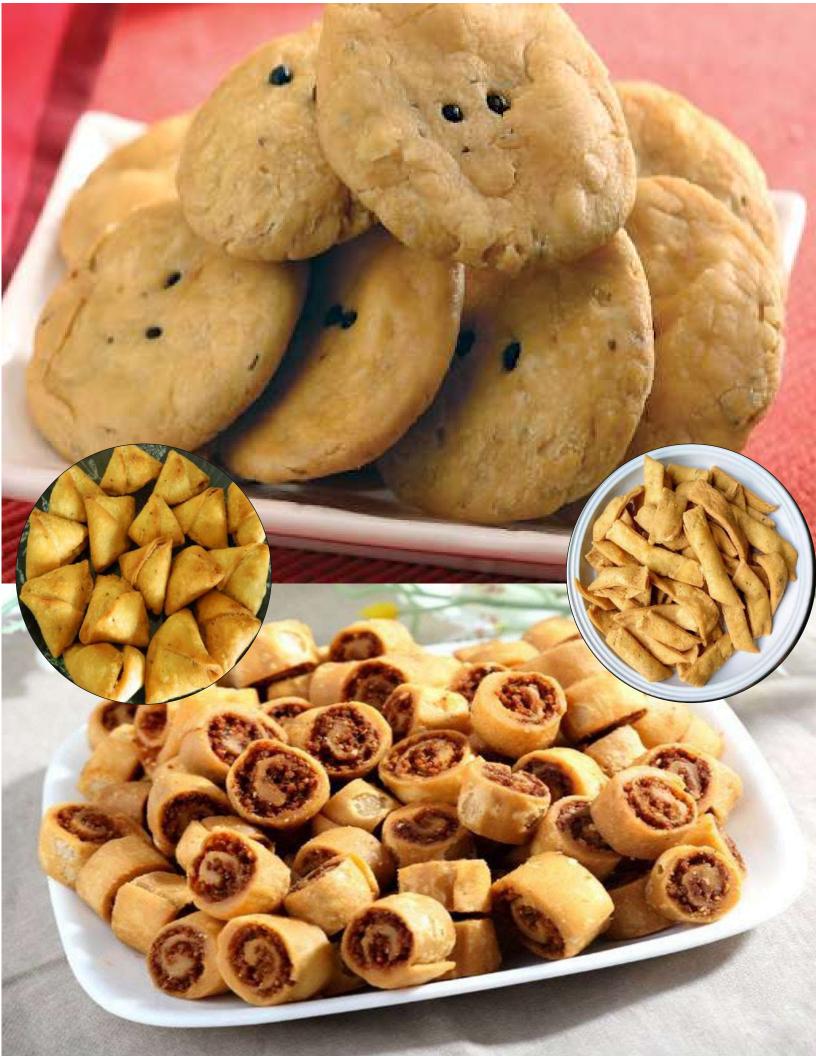

## **KACHORI**Available in -300g

# **METHI MATHI Available in -300g**

#### BHAKARWADI Available in -300g