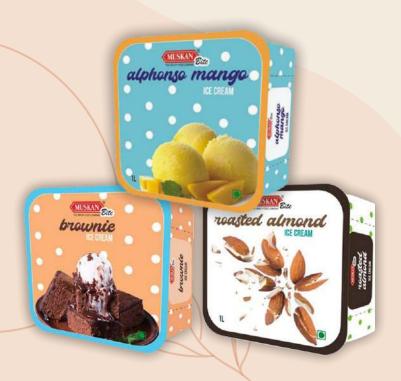

### **CUP & SUNDAES**

Available in -4ltr ,5ltr

### **CUP & SUNDAES**

Available in -450ml,700ml,1250ml