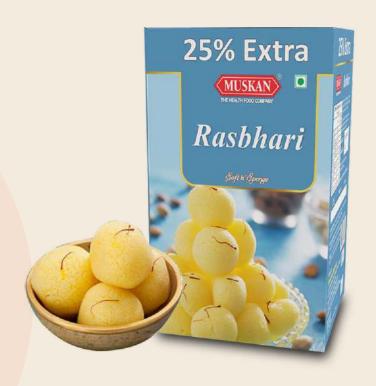

## **RASGULLA**

Available in -1Kg

### RASGULLA

Available in -1Kg

#### RASGULLA Available in -1250Kg