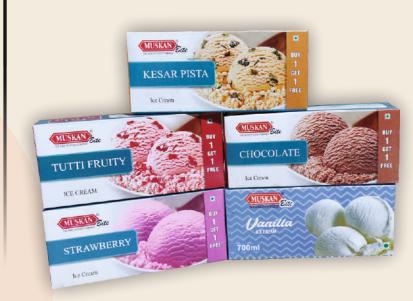

## ICE-CREAM

## TUBS Available in -750ml

### **CUP & SUNDAES**

Available in -4ltr ,5ltr

### **CUP & SUNDAES**

Available in -450ml,700ml,1250ml