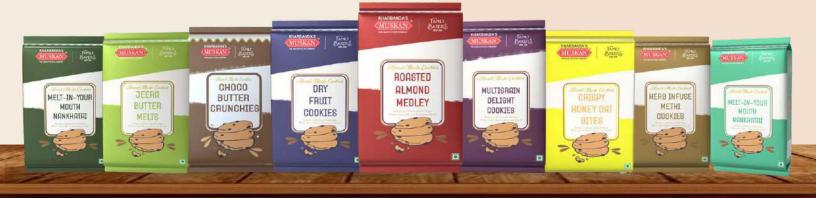

# Cookles

#### Available in -350g

#### Available in -200g,350g

#### Available in -400g,350g