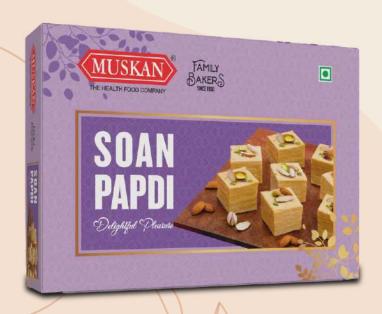

### SOAN PAPDI

GROSS WEIGHT Available in -350g, 700g

#### SOAN PAPDI

Available in -200g,400g,800g