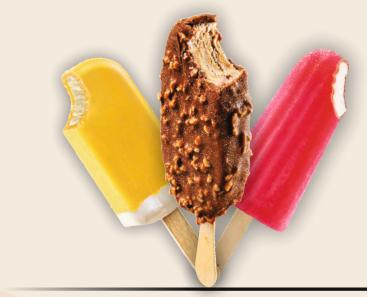

### **ICE CANDY**

Available in -40ml,60ml,70ml

### **MILK CANDIES**

Available in -40ml,60ml,70ml