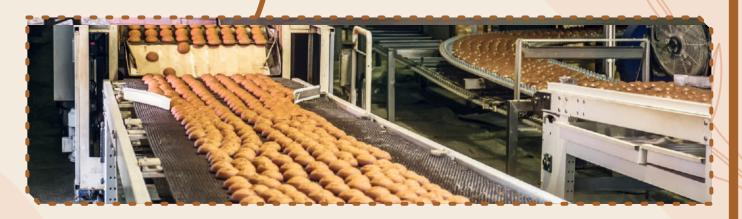

# Baking at Scale Perfected With Precision

### 8 Tons

We produce on an average 8 tons every day in our automated production plant.

125+

**No. of Products** 

26+

Franchise/Outlest

35+

**Years of Experience** 