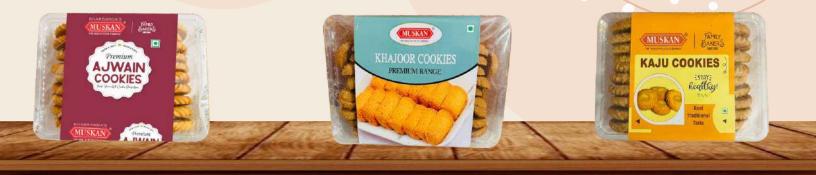

# Handmade Premium Cookies

Available in -250g

Available in - 350g, 250g

Available in -350g