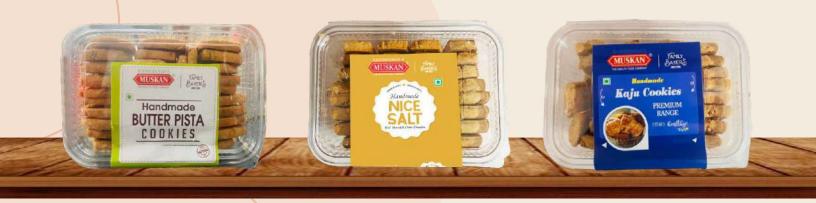

# Handmade Premium Cookies

Available in -250g

Available in - 350g, 250g

Available in -350g