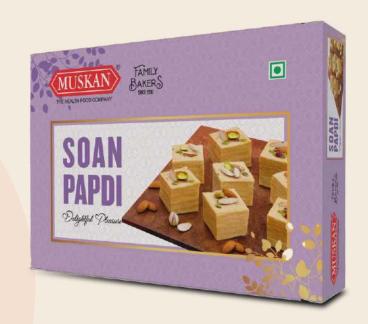

### SOAN PAPDI

GROSS WEIGHT Available in -350g, 700g

#### SOAN PAPDI

Available in -200g,400g,800g