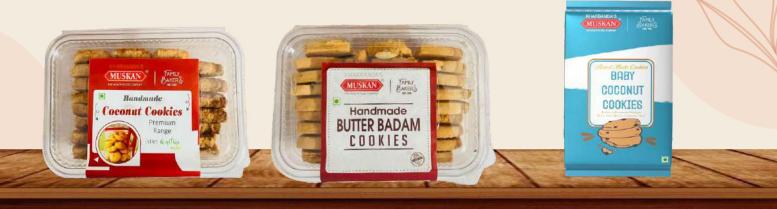

# Handmade Premium Cookies

Available in -250g

Available in - 350g, 250g

Available in -350g